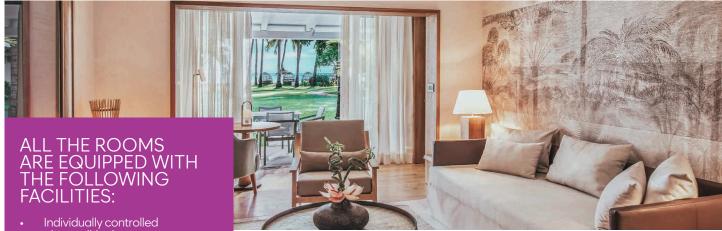

- air-conditioning
- Private bathroom with shower and separate toilets
- Bathroom amenities, hairdryer, bathrobe and slippers
- IP TV system

  Desk with plug points and USB ports
- WI-FI access
- Mini-bar with complimentary tea and coffee
- Electronic safe
- 220 Volts international sockets