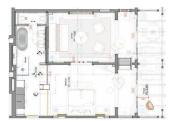

# RESORT LAYOUT

| SEA VIEW ROOM         S 24-229         534-539         544-549         P           M. SEA VIEW ROOM         506-509         516-519         521-522         531-532         541-542         556-559           M. SEACH FRONT ROOM         506-509         516-519         520-8 523         530-8 533         540-8 543         556-559           M. SUITE         505         510-512, 514         520-8 523         530-8 533         540-8 543         556-559           HOU SE         515         515         520-8 572         570-8 573         540-8 543         560-655           HOU SE         517-640, 647-662, 669-672 (First Root)         667-640, 611-626, 633-636 (Ground Floor)         673-680 (Second Floor)           VILLAS         A         B         C         D         E         F         G         H           SEA VIEW ROOM         720-721         730-731         740-741         759-752         779-752         779-752                                                                                                                                                                                                                                                                                                                                                                                                                                                                                                                                                                                                                                                                                                                                                                                                                                                                                                                                                                                                                                                                                                                                                                     | G            |                      |                       | 565-570                 | 561-564                  | 260           |                             |             |                         |                       |            | -            |                      |                       | 787-790                 | 781-786                  |                               |                             |
|-------------------------------------------------------------------------------------------------------------------------------------------------------------------------------------------------------------------------------------------------------------------------------------------------------------------------------------------------------------------------------------------------------------------------------------------------------------------------------------------------------------------------------------------------------------------------------------------------------------------------------------------------------------------------------------------------------------------------------------------------------------------------------------------------------------------------------------------------------------------------------------------------------------------------------------------------------------------------------------------------------------------------------------------------------------------------------------------------------------------------------------------------------------------------------------------------------------------------------------------------------------------------------------------------------------------------------------------------------------------------------------------------------------------------------------------------------------------------------------------------------------------------------------------------------------------------------------------------------------------------------------------------------------------------------------------------------------------------------------------------------------------------------------------------------------------------------------------------------------------------------------------------------------------------------------------------------------------------------------------------------------------------------------------------------------------------------------------------------------------------------|--------------|----------------------|-----------------------|-------------------------|--------------------------|---------------|-----------------------------|-------------|-------------------------|-----------------------|------------|--------------|----------------------|-----------------------|-------------------------|--------------------------|-------------------------------|-----------------------------|
| 0M S 224-529 534-539 544-549 600M S 506-509 516-519 517-522 531-532 541-542 600M S 506-509 516-519 521-522 531-532 541-542 600M S 505-509 516-519 521-522 531-532 541-542 600M S 505-509 516-519 520 8 523 540 8 543 540 8 543 600M S 500 M S | <b>a</b>     |                      |                       | 6-559                   | 0-555                    |               |                             |             | Floor)                  |                       |            | I            | 775-780              | 770-773               |                         |                          | 774                           |                             |
| 0M<br>KOOM<br>KOOM<br>NIT ROOM<br>SOG-509<br>SOS<br>SOS<br>SOS<br>SOS<br>SOS<br>SOS<br>SOS<br>SO                                                                                                                                                                                                                                                                                                                                                                                                                                                                                                                                                                                                                                                                                                                                                                                                                                                                                                                                                                                                                                                                                                                                                                                                                                                                                                                                                                                                                                                                                                                                                                                                                                                                                                                                                                                                                                                                                                                                                                                                                              |              | 6                    | 2                     | 55                      | 55                       | 43            |                             |             | O (Second               | oor)                  |            | ပ            | 764-769              | 759-762               |                         |                          | 763                           |                             |
| 0M<br>KOOM<br>KOOM<br>NIT ROOM<br>SOG-509<br>SOS<br>SOS<br>SOS<br>SOS<br>SOS<br>SOS<br>SOS<br>SO                                                                                                                                                                                                                                                                                                                                                                                                                                                                                                                                                                                                                                                                                                                                                                                                                                                                                                                                                                                                                                                                                                                                                                                                                                                                                                                                                                                                                                                                                                                                                                                                                                                                                                                                                                                                                                                                                                                                                                                                                              | 0            | 544-54               | 541-54                |                         |                          | 540 & 5       |                             |             | - 673-68                | Ground Flo            | Ground Flo | L            | 753-758              | 750-751               |                         |                          | 749 & 752                     |                             |
| 0M<br>KOOM<br>KOOM<br>NIT ROOM<br>SOG-509<br>SOS<br>SOS<br>SOS<br>SOS<br>SOS<br>SOS<br>SOS<br>SO                                                                                                                                                                                                                                                                                                                                                                                                                                                                                                                                                                                                                                                                                                                                                                                                                                                                                                                                                                                                                                                                                                                                                                                                                                                                                                                                                                                                                                                                                                                                                                                                                                                                                                                                                                                                                                                                                                                                                                                                                              | z            | 534-539              | 531-532               |                         |                          | 530 & 533     |                             | 7           | (First Floor)           | 26, 633-636           |            | ш            | 743-748              | 740-741               |                         |                          | 739 & 742                     |                             |
| 0M<br>KOOM<br>KOOM<br>NIT ROOM<br>SOG-509<br>SOS<br>SOS<br>SOS<br>SOS<br>SOS<br>SOS<br>SOS<br>SO                                                                                                                                                                                                                                                                                                                                                                                                                                                                                                                                                                                                                                                                                                                                                                                                                                                                                                                                                                                                                                                                                                                                                                                                                                                                                                                                                                                                                                                                                                                                                                                                                                                                                                                                                                                                                                                                                                                                                                                                                              | Σ            | 24-529               | 21-522                |                         |                          |               |                             |             | 62, 669-672             | -604, 611-6           |            | ۵            | 733-738              | 730-731               |                         |                          | 719 & 722 729 & 732 739 & 742 |                             |
| 0M<br>KOOM<br>KOOM<br>NIT ROOM<br>SOG-509<br>SOS<br>SOS<br>SOS<br>SOS<br>SOS<br>SOS<br>SOS<br>SO                                                                                                                                                                                                                                                                                                                                                                                                                                                                                                                                                                                                                                                                                                                                                                                                                                                                                                                                                                                                                                                                                                                                                                                                                                                                                                                                                                                                                                                                                                                                                                                                                                                                                                                                                                                                                                                                                                                                                                                                                              |              | 5                    | 5                     | 619                     | , 514                    | 52            |                             |             | 540, 647-6              | 109                   |            | ပ            | 723-728              | 720-721               |                         |                          | 719 & 722                     |                             |
| OM<br>KOOM<br>INT ROOM<br>INT SUITE<br>OM<br>KOOM<br>OM                                                                                                                                                                                                                                                                                                                                                                                                                                                                                                                                                                                                                                                                                                                                                                                                                                                                                                                                                                                                                                                                                                                                                                                                                                                                                                                                                                                                                                                                                                                                                                                                                                                                                                                                                                                                                                                                                                                                                                                                                                                                       |              |                      |                       | 516-5                   |                          |               | 515                         |             | 9-759                   |                       |            | ш            |                      |                       | 715-718                 | 711-712                  | 710 & 714                     |                             |
| YIILLAS SEA VIEW ROOM M SEA VIEW ROOM M SEA VIEW ROOM M BEACH FRONT ROOM M SUITE HOUSE HOUSE ROOM/FAMILY ROOM M SEA VIEW ROOM M SEA VIEW ROOM M SEA VIEW ROOM                                                                                                                                                                                                                                                                                                                                                                                                                                                                                                                                                                                                                                                                                                                                                                                                                                                                                                                                                                                                                                                                                                                                                                                                                                                                                                                                                                                                                                                                                                                                                                                                                                                                                                                                                                                                                                                                                                                                                                 | ¥            |                      |                       | 206-509                 | 501-504                  | 505           |                             |             |                         |                       |            | ∢            |                      |                       | 706-709                 | 701-704                  |                               | 705                         |
| NORTH DELUXE PREMIU PREMIU PREMIU EXECUTI SOUTH PREMIUXE | NORTH VILLAS | DELUXE SEA VIEW ROOM | PREMIUM SEA VIEW ROOM | DELUXE BEACH FRONT ROOM | PREMIUM BEACH FRONT ROOM | PREMIUM SUITE | EXECUTIVE BEACH FRONT SUITE | MANOR HOUSE | DELUXE ROOM/FAMILY ROOM | PREMIUM SEA VIEW ROOM |            | SOUTH VILLAS | DELUXE SEA VIEW ROOM | PREMIUM SEA VIEW ROOM | DELUXE BEACH FRONT ROOM | PREMIUM BEACH FRONT ROOM | PREMIUM SUITE                 | EXECUTIVE BEACH FRONT SUITE |