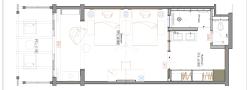

### Premium Suite-100 m<sup>2</sup>

Situated in the Creole-style Villa Houses and features a king-size bed and a double sofa bed. Each room offers a private terrace and is equipped with a standalone bathtub. Room occupancy: 2 adults & 2 teens (or 2 children)

Executive Beachfront Suite-100 m<sup>2</sup> The suites are located on the ground floor and can be connected to a Premium Beachfront Room. Each suite features a king-size bed, a living area, a walk-in closet, and a spacious bathroom with a standalone bathtub. Guests can also enjoy a private terrace and have direct access to the beach. Room occupancy: 2 adults