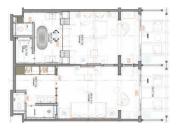

# RESORT LAYOUT

| SEA VIEW ROOM         S 24-229         534-539         544-549         P           M. SEA VIEW ROOM         506-509         516-519         521-522         531-532         541-542         556-559           M. SEACH FRONT ROOM         506-509         516-519         520-8 523         530-8 533         540-8 543         556-559           M. SUITE         505         510-512, 514         520-8 523         530-8 533         540-8 543         556-559           HOU SE         515         515         520-8 572         570-8 573         540-8 543         560-655           HOU SE         517-640, 647-662, 669-672 (First Root)         667-640, 611-626, 633-636 (Ground Floor)         673-680 (Second Floor)           VILLAS         A         B         C         D         E         F         G         H           SEA VIEW ROOM         720-721         730-731         740-741         759-752         779-752         779-752                                                                                                                                                                                                                                                                                                                                                                                                                                                                                                                                                                                                                                                                                                                                                                                                                                                                                                                                                                                                                                                                                                                                                                     | G            |                      |                       | 565-570                 | 561-564                  | 260           |                             |             |                         |                       |            | -            |                      |                       | 787-790                 | 781-786                  |                               |                             |
|-------------------------------------------------------------------------------------------------------------------------------------------------------------------------------------------------------------------------------------------------------------------------------------------------------------------------------------------------------------------------------------------------------------------------------------------------------------------------------------------------------------------------------------------------------------------------------------------------------------------------------------------------------------------------------------------------------------------------------------------------------------------------------------------------------------------------------------------------------------------------------------------------------------------------------------------------------------------------------------------------------------------------------------------------------------------------------------------------------------------------------------------------------------------------------------------------------------------------------------------------------------------------------------------------------------------------------------------------------------------------------------------------------------------------------------------------------------------------------------------------------------------------------------------------------------------------------------------------------------------------------------------------------------------------------------------------------------------------------------------------------------------------------------------------------------------------------------------------------------------------------------------------------------------------------------------------------------------------------------------------------------------------------------------------------------------------------------------------------------------------------|--------------|----------------------|-----------------------|-------------------------|--------------------------|---------------|-----------------------------|-------------|-------------------------|-----------------------|------------|--------------|----------------------|-----------------------|-------------------------|--------------------------|-------------------------------|-----------------------------|
| 0M S 224-529 534-539 544-549 600M S 506-509 516-519 517-522 531-532 541-542 600M S 506-509 516-519 521-522 531-532 541-542 600M S 505-509 516-519 521-522 531-532 541-542 600M S 505-509 516-519 520 8 523 540 8 543 540 8 543 600M S 500 M S | <b>a</b>     |                      |                       | 6-559                   | 0-555                    |               |                             |             | Floor)                  |                       |            | I            | 775-780              | 770-773               |                         |                          | 774                           |                             |
| 0M<br>KOOM<br>KOOM<br>NIT ROOM<br>SOG-509<br>SOS<br>SOS<br>SOS<br>SOS<br>SOS<br>SOS<br>SOS<br>SO                                                                                                                                                                                                                                                                                                                                                                                                                                                                                                                                                                                                                                                                                                                                                                                                                                                                                                                                                                                                                                                                                                                                                                                                                                                                                                                                                                                                                                                                                                                                                                                                                                                                                                                                                                                                                                                                                                                                                                                                                              |              | 6                    | 2                     | 55                      | 55                       | 43            |                             |             | O (Second               | oor)                  |            | ပ            | 764-769              | 759-762               |                         |                          | 763                           |                             |
| 0M<br>KOOM<br>KOOM<br>NIT ROOM<br>SOG-509<br>SOS<br>SOS<br>SOS<br>SOS<br>SOS<br>SOS<br>SOS<br>SO                                                                                                                                                                                                                                                                                                                                                                                                                                                                                                                                                                                                                                                                                                                                                                                                                                                                                                                                                                                                                                                                                                                                                                                                                                                                                                                                                                                                                                                                                                                                                                                                                                                                                                                                                                                                                                                                                                                                                                                                                              | 0            | 544-54               | 541-54                |                         |                          | 540 & 5       |                             |             | - 673-68                | Ground Flo            | Ground Flo | L            | 753-758              | 750-751               |                         |                          | 749 & 752                     |                             |
| 0M<br>KOOM<br>KOOM<br>NIT ROOM<br>SOG-509<br>SOS<br>SOS<br>SOS<br>SOS<br>SOS<br>SOS<br>SOS<br>SO                                                                                                                                                                                                                                                                                                                                                                                                                                                                                                                                                                                                                                                                                                                                                                                                                                                                                                                                                                                                                                                                                                                                                                                                                                                                                                                                                                                                                                                                                                                                                                                                                                                                                                                                                                                                                                                                                                                                                                                                                              | z            | 534-539              | 531-532               |                         |                          | 530 & 533     |                             | 7           | (First Floor)           | 26, 633-636           |            | ш            | 743-748              | 740-741               |                         |                          | 739 & 742                     |                             |
| 0M<br>KOOM<br>KOOM<br>NIT ROOM<br>SOG-509<br>SOS<br>SOS<br>SOS<br>SOS<br>SOS<br>SOS<br>SOS<br>SO                                                                                                                                                                                                                                                                                                                                                                                                                                                                                                                                                                                                                                                                                                                                                                                                                                                                                                                                                                                                                                                                                                                                                                                                                                                                                                                                                                                                                                                                                                                                                                                                                                                                                                                                                                                                                                                                                                                                                                                                                              | Σ            | 24-529               | 21-522                |                         |                          |               |                             |             | 62, 669-672             | -604, 611-6           |            | ۵            | 733-738              | 730-731               |                         |                          | 719 & 722 729 & 732 739 & 742 |                             |
| 0M<br>KOOM<br>KOOM<br>NIT ROOM<br>SOG-509<br>SOS<br>SOS<br>SOS<br>SOS<br>SOS<br>SOS<br>SOS<br>SO                                                                                                                                                                                                                                                                                                                                                                                                                                                                                                                                                                                                                                                                                                                                                                                                                                                                                                                                                                                                                                                                                                                                                                                                                                                                                                                                                                                                                                                                                                                                                                                                                                                                                                                                                                                                                                                                                                                                                                                                                              |              | 5                    | 5                     | 619                     | , 514                    | 52            |                             |             | 540, 647-6              | 109                   |            | ပ            | 723-728              | 720-721               |                         |                          | 719 & 722                     |                             |
| OM<br>KOOM<br>INT ROOM<br>INT SUITE<br>OM<br>KOOM<br>OM                                                                                                                                                                                                                                                                                                                                                                                                                                                                                                                                                                                                                                                                                                                                                                                                                                                                                                                                                                                                                                                                                                                                                                                                                                                                                                                                                                                                                                                                                                                                                                                                                                                                                                                                                                                                                                                                                                                                                                                                                                                                       |              |                      |                       | 516-5                   |                          |               | 515                         |             | 9-759                   |                       |            | ш            |                      |                       | 715-718                 | 711-712                  | 710 & 714                     |                             |
| YIILLAS SEA VIEW ROOM M SEA VIEW ROOM M SEA VIEW ROOM M BEACH FRONT ROOM M SUITE HOUSE HOUSE ROOM/FAMILY ROOM M SEA VIEW ROOM M SEA VIEW ROOM M SEA VIEW ROOM                                                                                                                                                                                                                                                                                                                                                                                                                                                                                                                                                                                                                                                                                                                                                                                                                                                                                                                                                                                                                                                                                                                                                                                                                                                                                                                                                                                                                                                                                                                                                                                                                                                                                                                                                                                                                                                                                                                                                                 | ¥            |                      |                       | 206-509                 | 501-504                  | 505           |                             |             |                         |                       |            | ∢            |                      |                       | 706-709                 | 701-704                  |                               | 705                         |
| NORTH DELUXE PREMIU PREMIU PREMIU EXECUTI SOUTH PREMIUXE | NORTH VILLAS | DELUXE SEA VIEW ROOM | PREMIUM SEA VIEW ROOM | DELUXE BEACH FRONT ROOM | PREMIUM BEACH FRONT ROOM | PREMIUM SUITE | EXECUTIVE BEACH FRONT SUITE | MANOR HOUSE | DELUXE ROOM/FAMILY ROOM | PREMIUM SEA VIEW ROOM |            | SOUTH VILLAS | DELUXE SEA VIEW ROOM | PREMIUM SEA VIEW ROOM | DELUXE BEACH FRONT ROOM | PREMIUM BEACH FRONT ROOM | PREMIUM SUITE                 | EXECUTIVE BEACH FRONT SUITE |