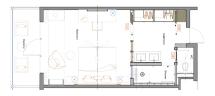

### **ACCOMMODATION**

Premium Seaview Room-50 m<sup>2</sup> Situated in both Creole-style Villa Houses and Manor House. Located on the ground floor and offer a choice of twin, queen-size, or king-size beds. Connecting rooms are available for convenience. Each room features a private terrace.

Room Occupancy: 3 adults or 2 adults & 2 teens (or 2 children)

Premium Beachfront Room-50 m<sup>2</sup> Situated in the Creole-style Villa Houses and offers around-floor rooms. Guests can choose between twin, queen-size, or king-size beds. Each room includes a private terrace and provides direct beach access.