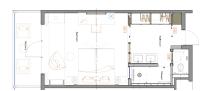

### Deluxe Room-40 m<sup>2</sup>

Situated in Manor House and offers room on the ground floor or first floor. The room feature twin or king-size beds and provide a private balcony or terrace.

Room occupancy: 3 adults or 2 adults &

1 teen (or 1 child)

Deluxe Seaview Room-40 m<sup>2</sup> Situated in both Creole-style Villa Houses and

Manor House. Available on the first or second floor and offers twin or king-size beds. Each room also comes with a private balcony. Room Occupancy: 3 adults or 2 adults & 1 teen (or 1 child)