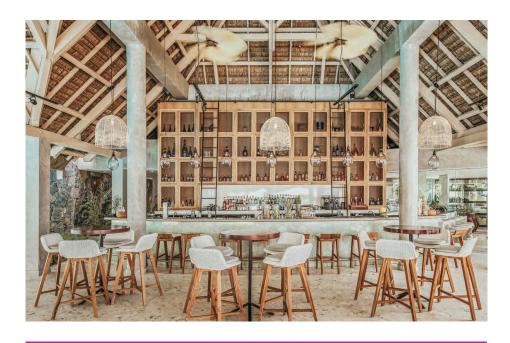

### RESTAURANTS

|                                                                    | ı               | BREAKFAS | ST | LU       | INCH        | DINNER               |                         |            |  |  |
|--------------------------------------------------------------------|-----------------|----------|----|----------|-------------|----------------------|-------------------------|------------|--|--|
| Meal Plan                                                          | НВ              |          |    |          |             |                      |                         |            |  |  |
| Le Patio                                                           | 7 am – 10.30 am |          |    | 12.30 p  | om – 3 pm   | 7 pm – 10 pm         |                         |            |  |  |
| Main restaurant serving an array of delicious international dishes | <b>√</b>        | ✓        | ✓  | *        | *           | ✓                    | ✓                       | ✓          |  |  |
| Citronella's Beach Lounge Restaurant                               |                 |          |    | 12.30 pn | n – 3.30 pm | 7 pm – 10 pm         |                         |            |  |  |
| A la carte Mediterranean restaurant                                |                 |          |    | *        | *           | *                    | *                       | *          |  |  |
| Buddha Bar Beach                                                   |                 |          |    | 12.30 pn | n – 3.30 pm | 6.30 pm – 10 pm      |                         |            |  |  |
| A la carte fusion restaurant                                       |                 |          |    |          |             | ✓ Rs 900 food credit | ✓ Rs 900<br>food credit | ✓ Set Menu |  |  |
| Bar & Pool Service                                                 |                 |          |    | 9 am     | n – 7 pm    |                      |                         |            |  |  |
| Light poolside menu                                                |                 |          |    | *        | *           |                      |                         |            |  |  |

### Citronella's Bar

Open from 10 am to 11 pm Adjacent to Citronella's Beach Lounge Restaurant, the bar serves aperitifs before lunch and dinner.