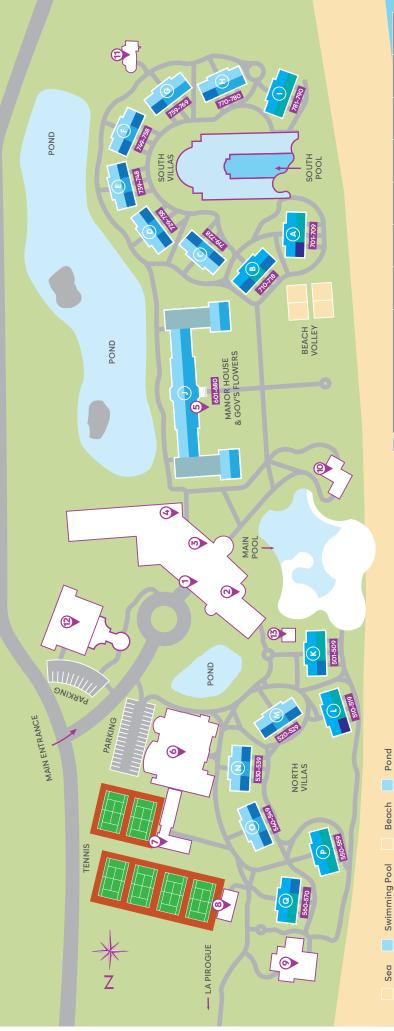

# RESORT LAYOUT

| SEA VIEW ROOM         S 24-229         534-539         544-549         P           M. SEA VIEW ROOM         506-509         516-519         521-522         531-532         541-542         556-559           M. SEACH FRONT ROOM         506-509         516-519         520-8 523         530-8 533         540-8 543         556-559           M. SUITE         505         510-512, 514         520-8 523         530-8 533         540-8 543         556-559           HOU SE         515         515         520-8 572         570-8 573         540-8 543         560-655           HOU SE         517-640, 647-662, 669-672 (First Root)         667-640, 611-626, 633-636 (Ground Floor)         673-680 (Second Floor)           VILLAS         A         B         C         D         E         F         G         H           SEA VIEW ROOM         720-721         730-731         740-741         759-752         779-752         779-752                                                                                                                                                                                                                                                                                                                                                                                                                                                                                                                                                                                                                                                                                                                                                                                                                                                                                                                                                                                                                                                                                                                                                                     | G            |                      |                       | 565-570                 | 561-564                  | 260           |                             |             |                         |                       |            | -            |                      |                       | 787-790                 | 781-786                  |                               |                             |
|-------------------------------------------------------------------------------------------------------------------------------------------------------------------------------------------------------------------------------------------------------------------------------------------------------------------------------------------------------------------------------------------------------------------------------------------------------------------------------------------------------------------------------------------------------------------------------------------------------------------------------------------------------------------------------------------------------------------------------------------------------------------------------------------------------------------------------------------------------------------------------------------------------------------------------------------------------------------------------------------------------------------------------------------------------------------------------------------------------------------------------------------------------------------------------------------------------------------------------------------------------------------------------------------------------------------------------------------------------------------------------------------------------------------------------------------------------------------------------------------------------------------------------------------------------------------------------------------------------------------------------------------------------------------------------------------------------------------------------------------------------------------------------------------------------------------------------------------------------------------------------------------------------------------------------------------------------------------------------------------------------------------------------------------------------------------------------------------------------------------------------|--------------|----------------------|-----------------------|-------------------------|--------------------------|---------------|-----------------------------|-------------|-------------------------|-----------------------|------------|--------------|----------------------|-----------------------|-------------------------|--------------------------|-------------------------------|-----------------------------|
| 0M S 224-529 534-539 544-549 600M S 506-509 516-519 517-522 531-532 541-542 600M S 506-509 516-519 521-522 531-532 541-542 600M S 505-509 516-519 521-522 531-532 541-542 600M S 505-509 516-519 520 8 523 540 8 543 540 8 543 600M S 500 M S | <b>a</b>     |                      |                       | 6-559                   | 0-555                    |               |                             |             | Floor)                  |                       |            | I            | 775-780              | 770-773               |                         |                          | 774                           |                             |
| 0M<br>KOOM<br>KOOM<br>NIT ROOM<br>SOG-509<br>SOS<br>SOS<br>SOS<br>SOS<br>SOS<br>SOS<br>SOS<br>SO                                                                                                                                                                                                                                                                                                                                                                                                                                                                                                                                                                                                                                                                                                                                                                                                                                                                                                                                                                                                                                                                                                                                                                                                                                                                                                                                                                                                                                                                                                                                                                                                                                                                                                                                                                                                                                                                                                                                                                                                                              |              | 6                    | 2                     | 55                      | 55                       | 43            |                             |             | O (Second               | oor)                  |            | ပ            | 764-769              | 759-762               |                         |                          | 763                           |                             |
| 0M<br>KOOM<br>KOOM<br>NIT ROOM<br>SOG-509<br>SOS<br>SOS<br>SOS<br>SOS<br>SOS<br>SOS<br>SOS<br>SO                                                                                                                                                                                                                                                                                                                                                                                                                                                                                                                                                                                                                                                                                                                                                                                                                                                                                                                                                                                                                                                                                                                                                                                                                                                                                                                                                                                                                                                                                                                                                                                                                                                                                                                                                                                                                                                                                                                                                                                                                              | 0            | 544-54               | 541-54                |                         |                          | 540 & 5       |                             |             | - 673-68                | Ground Flo            | Ground Flo | L            | 753-758              | 750-751               |                         |                          | 749 & 752                     |                             |
| 0M<br>KOOM<br>KOOM<br>NIT ROOM<br>SOG-509<br>SOS<br>SOS<br>SOS<br>SOS<br>SOS<br>SOS<br>SOS<br>SO                                                                                                                                                                                                                                                                                                                                                                                                                                                                                                                                                                                                                                                                                                                                                                                                                                                                                                                                                                                                                                                                                                                                                                                                                                                                                                                                                                                                                                                                                                                                                                                                                                                                                                                                                                                                                                                                                                                                                                                                                              | z            | 534-539              | 531-532               |                         |                          | 530 & 533     |                             | 7           | (First Floor)           | 26, 633-636           |            | ш            | 743-748              | 740-741               |                         |                          | 739 & 742                     |                             |
| 0M<br>KOOM<br>KOOM<br>NIT ROOM<br>SOG-509<br>SOS<br>SOS<br>SOS<br>SOS<br>SOS<br>SOS<br>SOS<br>SO                                                                                                                                                                                                                                                                                                                                                                                                                                                                                                                                                                                                                                                                                                                                                                                                                                                                                                                                                                                                                                                                                                                                                                                                                                                                                                                                                                                                                                                                                                                                                                                                                                                                                                                                                                                                                                                                                                                                                                                                                              | Σ            | 24-529               | 21-522                |                         |                          |               |                             |             | 62, 669-672             | -604, 611-6           |            | ۵            | 733-738              | 730-731               |                         |                          | 719 & 722 729 & 732 739 & 742 |                             |
| 0M<br>KOOM<br>KOOM<br>NIT ROOM<br>SOG-509<br>SOS<br>SOS<br>SOS<br>SOS<br>SOS<br>SOS<br>SOS<br>SO                                                                                                                                                                                                                                                                                                                                                                                                                                                                                                                                                                                                                                                                                                                                                                                                                                                                                                                                                                                                                                                                                                                                                                                                                                                                                                                                                                                                                                                                                                                                                                                                                                                                                                                                                                                                                                                                                                                                                                                                                              |              | 5                    | 5                     | 619                     | , 514                    | 52            |                             |             | 540, 647-6              | 109                   |            | ပ            | 723-728              | 720-721               |                         |                          | 719 & 722                     |                             |
| OM<br>KOOM<br>INT ROOM<br>INT SUITE<br>OM<br>KOOM<br>OM                                                                                                                                                                                                                                                                                                                                                                                                                                                                                                                                                                                                                                                                                                                                                                                                                                                                                                                                                                                                                                                                                                                                                                                                                                                                                                                                                                                                                                                                                                                                                                                                                                                                                                                                                                                                                                                                                                                                                                                                                                                                       |              |                      |                       | 516-5                   |                          |               | 515                         |             | 9-759                   |                       |            | ш            |                      |                       | 715-718                 | 711-712                  | 710 & 714                     |                             |
| YIILLAS SEA VIEW ROOM M SEA VIEW ROOM M SEA VIEW ROOM M BEACH FRONT ROOM M SUITE HOUSE HOUSE ROOM/FAMILY ROOM M SEA VIEW ROOM M SEA VIEW ROOM M SEA VIEW ROOM                                                                                                                                                                                                                                                                                                                                                                                                                                                                                                                                                                                                                                                                                                                                                                                                                                                                                                                                                                                                                                                                                                                                                                                                                                                                                                                                                                                                                                                                                                                                                                                                                                                                                                                                                                                                                                                                                                                                                                 | ¥            |                      |                       | 206-509                 | 501-504                  | 505           |                             |             |                         |                       |            | ∢            |                      |                       | 706-709                 | 701-704                  |                               | 705                         |
| NORTH DELUXE PREMIU PREMIU PREMIU EXECUTI SOUTH PREMIUXE | NORTH VILLAS | DELUXE SEA VIEW ROOM | PREMIUM SEA VIEW ROOM | DELUXE BEACH FRONT ROOM | PREMIUM BEACH FRONT ROOM | PREMIUM SUITE | EXECUTIVE BEACH FRONT SUITE | MANOR HOUSE | DELUXE ROOM/FAMILY ROOM | PREMIUM SEA VIEW ROOM |            | SOUTH VILLAS | DELUXE SEA VIEW ROOM | PREMIUM SEA VIEW ROOM | DELUXE BEACH FRONT ROOM | PREMIUM BEACH FRONT ROOM | PREMIUM SUITE                 | EXECUTIVE BEACH FRONT SUITE |

Reception Area, The Tea Room, Boutique

Le Patio

Le Patio Bar 2 K 4

Welcome & Departure Lounges Gov's Flowers 2

Cinq Mondes Spa

**AURA Fitness Centre** 9 6

Citronella's Beach Lounge Restaurant Buddha-Bar Beach 9

Sunlife Members' Club

11 Sunlife Kids Club12 Convention Centre13 Life in Yellow boutique

PREMIUM DISABLE ROOMS: 522, 601 & 721