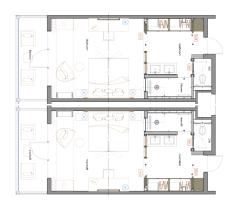

### Family Room-80 m<sup>2</sup>

Situated in Manor House and offers room on the ground floor or first floor. The room features twin and king-size beds and provides a private balcony or terrace. Room occupancy: 2 adults & 3 teens (or 3 children)