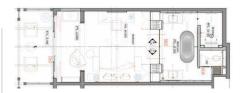

### **ACCOMMODATION**

Premium Seaview Room-50 m<sup>2</sup> Situated in both Creole-style Villa Houses and Manor House. Located on the ground floor and offer a choice of twin, queen-size, or king-size beds. Connecting rooms are available for convenience. Each room features a private terrace.

Room Occupancy: 3 adults or 2 adults & 2 teens (or 2 children)

Premium Beachfront Room-50 m<sup>2</sup> Situated in the Creole-style Villa Houses and offers around-floor rooms. Guests can choose between twin, queen-size, or king-size beds. Each room includes a private terrace and provides direct beach access.