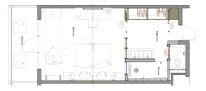

### Deluxe Room-40 m<sup>2</sup>

Situated in Manor House and offers room on the ground floor or first floor. The room feature twin or king-size beds and provide a private balcony or terrace.

Room occupancy: 3 adults or 2 adults &

1 teen (or 1 child)

Deluxe Seaview Room-40 m<sup>2</sup> Situated in both Creole-style Villa Houses and

Manor House. Available on the first or second floor and offers twin or king-size beds. Each room also comes with a private balcony. Room Occupancy: 3 adults or 2 adults & 1 teen (or 1 child)